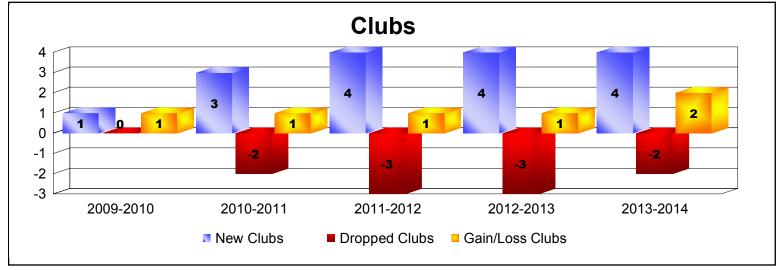

District 356 B As of June 2014 Cumulative

| Year      | New<br>Clubs | Dropped<br>Clubs | Gain/<br>Loss<br>Clubs | New<br>Members | Charter<br>Members | Reinstate<br>Members | Transfer<br>Members | Total<br>Member<br>Added | Total<br>Members<br>Dropped | Gain/<br>Loss<br>Members |
|-----------|--------------|------------------|------------------------|----------------|--------------------|----------------------|---------------------|--------------------------|-----------------------------|--------------------------|
| 2009-2010 | 1            | 0                | 1                      | 430            | 34                 | 13                   | 0                   | 477                      | -576                        | -99                      |
| 2010-2011 | 3            | -2               | 1                      | 548            | 85                 | 19                   | 5                   | 657                      | -582                        | 75                       |
| 2011-2012 | 4            | -3               | 1                      | 447            | 140                | 27                   | 4                   | 618                      | -661                        | -43                      |
| 2012-2013 | 4            | -3               | 1                      | 406            | 96                 | 42                   | 4                   | 548                      | -679                        | -131                     |
| 2013-2014 | 4            | -2               | 2                      | 431            | 114                | 7                    | 5                   | 557                      | -432                        | 125                      |
| Average   | 3            | -2               | 1                      | 452            | 94                 | 22                   | 4                   | 571                      | -586                        | -15                      |