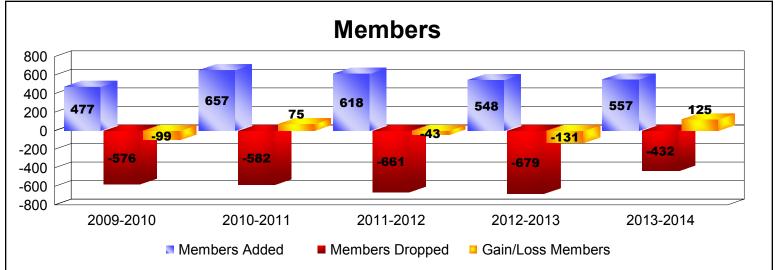

District 356 B As of June 2014 Cumulative

| Year      | New<br>Clubs | Dropped<br>Clubs | Gain/<br>Loss<br>Clubs | New<br>Members | Charter<br>Members | Reinstate<br>Members | Transfer<br>Members | Total<br>Member<br>Added | Total<br>Members<br>Dropped | Gain/<br>Loss<br>Members |
|-----------|--------------|------------------|------------------------|----------------|--------------------|----------------------|---------------------|--------------------------|-----------------------------|--------------------------|
| 2009-2010 | 1            | 0                | 1                      | 430            | 34                 | 13                   | 0                   | 477                      | -576                        | -99                      |
| 2010-2011 | 3            | -2               | 1                      | 548            | 85                 | 19                   | 5                   | 657                      | -582                        | 75                       |
| 2011-2012 | 4            | -3               | 1                      | 447            | 140                | 27                   | 4                   | 618                      | -661                        | -43                      |
| 2012-2013 | 4            | -3               | 1                      | 406            | 96                 | 42                   | 4                   | 548                      | -679                        | -131                     |
| 2013-2014 | 4            | -2               | 2                      | 431            | 114                | 7                    | 5                   | 557                      | -432                        | 125                      |
| Average   | 3            | -2               | 1                      | 452            | 94                 | 22                   | 4                   | 571                      | -586                        | -15                      |